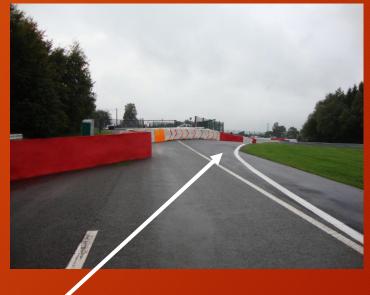

| 20            | MIN        | R2         | Catherham France Series                                            | 30 minutes               |
|   | 16:05                    | 16:40          | 35              | 20            | MIN        | R2         | Ford Fiesta Sprint Cup + Mazda MX-5 Cup                            | 35 minutes               |
|   | 17:00                    | 17:20          | 20              |               | MIN        | R4         | Mitjet                                                             | 20 minutes               |













### Stop & go – time penalty area





#### « Black flag position »





## **Control/Finish Line**





#### **Start Line**





### Pits speed limit ends





#### Blue flag @ Pits exit

White line





### Escape road @ T 5/7











12



SOURCE CURVE



#### **Appendix L Track limits**







### THIS IS THE TRACK Including the white line











# **PROHIBITED**



# **PROHIBITED**

## TRACK LIMITS!!

An infringement of the track limits occurs when 4 tyres are over the white line

FP: warnings

Qualifying: cancellation of the lap time (after the session)

Race: 3. infringement = White/Black Flag 4. infringement = Free 5. infringement = 5 seconds penalty 6. infringement = Free 7 infringement = 5 seconds extra penalty

For each further infringement 5 extra seconds added





- Turn 3
- Turn 17 in and out
  - Turn 19







#### **Double rolling start**





### **Rolling start formation position**





#### The right formation





#### DRIVE THROUGH THE STARTING BOXES!



SPA EURO RACE

#### **Start Lights**