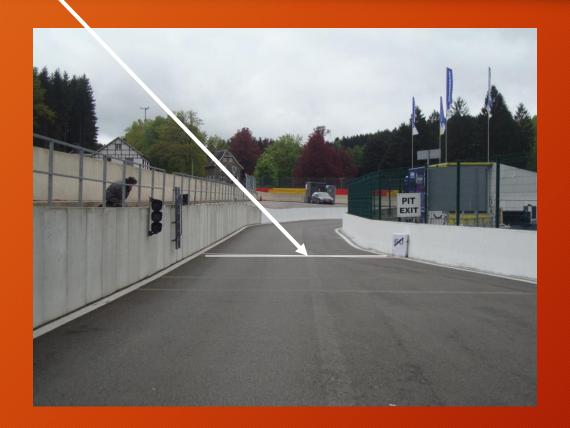

nfringement = 5 seconds extra penalty

For each further infringement 5 extra seconds added





- Turn 3
- Turn 17 in and out
  - Turn 19







#### **Double rolling start**





### **Rolling start formation position**





#### The right formation





#### DRIVE THROUGH THE STARTING BOXES!



SPA EURO RACE

#### **Start Lights**

## Rolling Start All Red ON-All Red OFF





#### **Start Lights**

## Rolling Start All Red ON-All Red OFF





#### **Neutralisation: FCY and SC**



Full Course Yellow (FCY) 80 KpH Ending = Full Course green Safety Car (SC) Wait for green flag at control line Red Flag (Code red) Practise and qualify = stop in Pit Lane Race: Stop in 1 line before finish line





## Mandatory Pit Stop



Bulletin will be published after the qualify's



### Pit Stop ends





#### After chequered flag all cars to Parc Fermé. Turn right after Turn 1





#### Parc Fermé





#### **Driving Conduct**



- Jumpstart
- Ignoring flag signals or Instructions from marshals
- Overtaking under yellow, red or after chequered flag
- Dangerous driving behaviour with or without contact
- Unsportsmanlike behaviour
- Change direction more than once
- Take advantage of an indistinctly situation
- Track limits



### Driving conduct will be penalised

- Deleting fastest lap time(s)
- Time penalty
- Grid penalty
- Starting from pitlane
- Drive through
- Stop and Go

Penalty comes with extra point(s) on your licence:

- 5 points drop of 3 places on the grid next race
- 8 Points drop of 10 places on the grid next race
- 10 Points Start from pit lane next race







# Have a goo