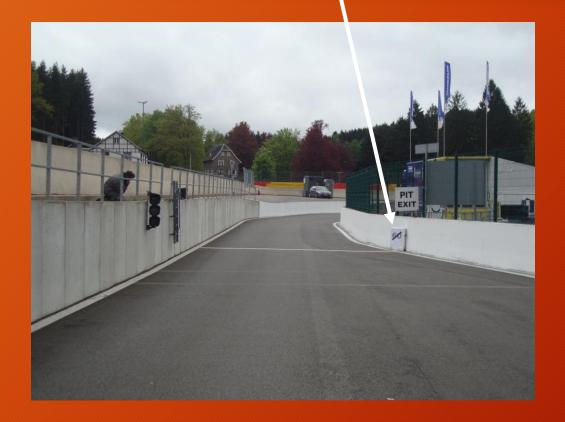

|
|   | 15:15                    | 15:45          | 30              | 20            | MIN        | R2         | Catherham France Series                                            | 30 minutes               |
|   | 16:05                    | 16:40          | 35              | 20            | MIN        | R2         | Ford Fiesta Sprint Cup + Mazda MX-5 Cup                            | 35 minutes               |
|   | 17:00                    | 17:20          | 20              |               | MIN        | R4         | Mitjet                                                             | 20 minutes               |













### Stop & go – time penalty area





#### « Black flag position »





## **Control/Finish Line**





#### **Start Line**





### Pits speed limit ends





#### Blue flag @ Pits exit

White line





### Escape road @ T 5/7











12



SOURCE CURVE



#### **Appendix L Track limits**







### THIS IS THE TRACK Including the white line











# **PROHIBITED**



# **PROHIBITED**

## TRACK LIMITS!!

An infringement of the track limits occurs when 4 tyres are over the white line

FP: warnings

Qualifying: cancellation of the lap time (after the session)

Race: 3. infringement = White/Black Flag 4. infringement = Free 5. infringement = 5 seconds penalty 6. infringement = Free 7 infringement = 5 seconds extra penalty

For each further infringement 5 extra seconds added





- Turn 3
- Turn 17 in and out
  - Turn 19







#### **Double rolling start**





### **Rolling start formation position**





#### The right formation





###