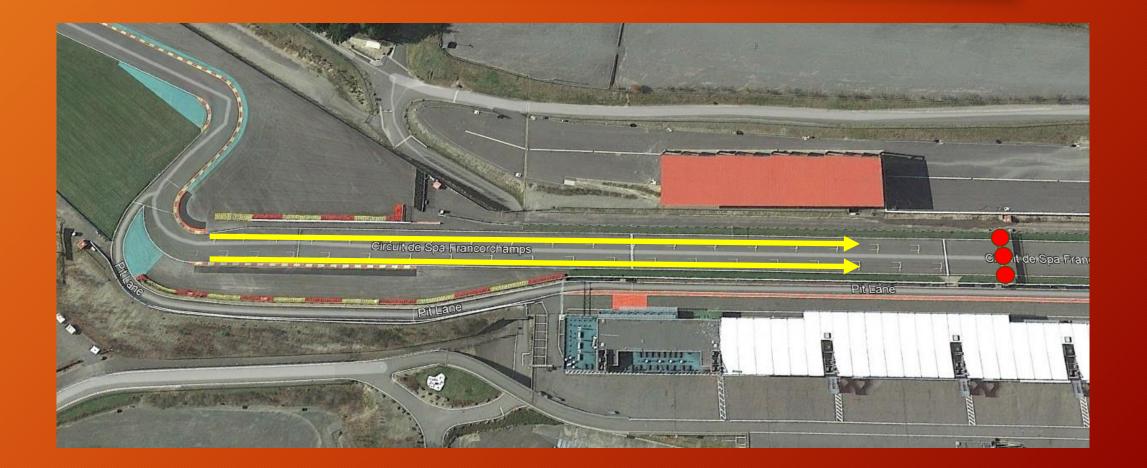

ine





### Escape road @ T 5/7











12



SOURCE CURVE



#### **Appendix L Track limits**







### THIS IS THE TRACK Including the white line











# **PROHIBITED**



# **PROHIBITED**

## TRACK LIMITS!!

An infringement of the track limits occurs when 4 tyres are over the white line

FP: warnings

Qualifying: cancellation of the lap time (after the session)

Race: 3. infringement = White/Black Flag 4. infringement = Free 5. infringement = 5 seconds penalty 6. infringement = Free 7 infringement = 5 seconds extra penalty

For each further infringement 5 extra seconds added





- Turn 3
- Turn 17 in and out
  - Turn 19







#### **Double rolling start**





### **Rolling start formation position**





#### The right formation





#### DRIVE THROUGH THE STARTING BOXES!



SPA EURO RACE

#### **Start Lights**

## Rolling Start All Red ON-All Red OFF





#### **Start Lights**

## Rolling Start All Red ON-All Red OFF





#### **Neutralisation: FCY and SC**



Full Course Yellow (FCY) 80 KpH Ending = Full Course green Safety Car (SC) Wait for green flag at control line Red Flag (Code red) Practise and qualify = stop in Pit Lane Race: Stop in 1 line before finish line





## Mandatory Pit Stop



Bulletin will be published after the qualify's



### Pit Stop ends





#### After chequered flag all cars to Parc Fermé. Turn right after Turn 1





#### Parc Fermé





#### **Driving Conduct**



- Jumpstart
- Ignoring flag signals or Instructions from marshals
- Overtaking under yellow, red or after chequered flag
- Dangerous driving behaviour with or without