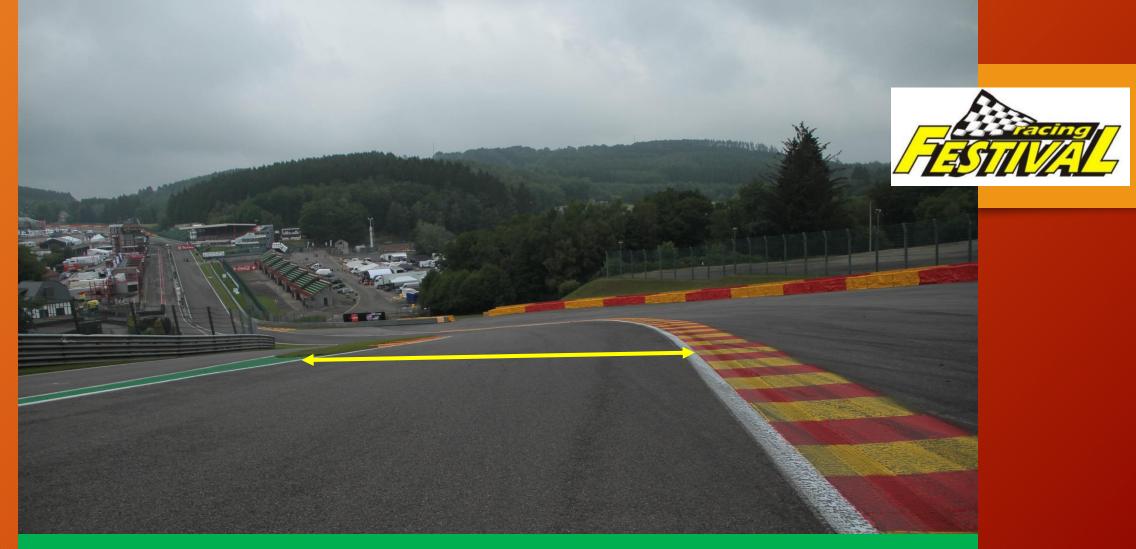

es                                            | 30 minutes               |
|   | 16:05                    | 16:40          | 35              | 20            | MIN        | R2         | Ford Fiesta Sprint Cup + Mazda MX-5 Cup                            | 35 minutes               |
|   | 17:00                    | 17:20          | 20              |               | MIN        | R4         | Mitjet                                                             | 20 minutes               |













### Stop & go – time penalty area





#### « Black flag position »





## **Control/Finish Line**





#### **Start Line**





### Pits speed limit ends





#### Blue flag @ Pits exit

White line





### Escape road @ T 5/7











12



SOURCE CURVE



#### **Appendix L Track limits**







### THIS IS THE TRACK Including the white line











# **PROHIBITED**



# **PROHIBITED**

## TRACK LIMITS!!

An infringement of the track limits occurs when 4 tyres are over the white line

FP: warnings

Qualifying: cancellation of the lap time (after the session)

Race: 3. infringement = White/Black Flag 4. infringement = Free 5. infringement = 5 seconds penalty 6. infringement = Free 7 infringement = 5 seconds extra penalty

For each further infringement 5 extra seconds added





- Turn 3
- Turn 17 in and out
  - Turn 19







#### **Double rolling start**





### **Rolling start formation position**





#### The right formation





#### DRIVE THROUGH THE STARTING BOXES!



SPA EURO RACE

#### **Start Lights**

## Rolling Start All Red ON-All Red OFF





#### **Start Lights