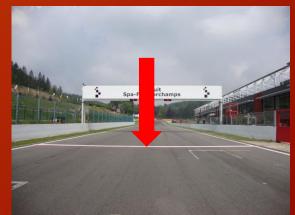

e/Black Flag 4. infringement = Free 5. infringement = 5 seconds penalty 6. infringement = Free 7 infringement = 5 seconds extra penalty

For each further infringement 5 extra seconds added





- Turn 3
- Turn 17 in and out
  - Turn 19







#### **Double rolling start**





### **Rolling start formation position**





#### The right formation





#### DRIVE THROUGH THE STARTING BOXES!



SPA EURO RACE

#### **Start Lights**

## Rolling Start All Red ON-All Red OFF





#### **Start Lights**

## Rolling Start All Red ON-All Red OFF





#### **Neutralisation: FCY and SC**



Full Course Yellow (FCY) 80 KpH Ending = Full Course green Safety Car (SC) Wait for green flag at control line Red Flag (Code red) Practise and qualify = stop in Pit Lane Race: Stop in 1 line before finish line





## Mandatory Pit Stop



Bulletin will be published after the qualify's



### Pit Stop ends





#### After chequered flag all cars to Parc Fermé. Turn right after Turn 1





#### Parc Fermé





#### **Driving Conduct**



- Jumpstart
- Ignoring flag signals or Instructions from marshals
- Overtaking under yellow, red or after chequered flag
- Dangerous driving behaviour with or without contact
- Unsportsmanlike behaviour
- Change direction more than once
- Take advantage of an indistinctly situation
- Track limits



### Driving conduct will be penalised

- Deleting fastest lap time(s)
- Time penalty
- Grid penalty
- Starting from pitlane
- Drive through
- Stop and Go

Penalty comes with extra point(s) on your licence:

- 5 points drop of 3 places on the grid next race
- 8 Points dro