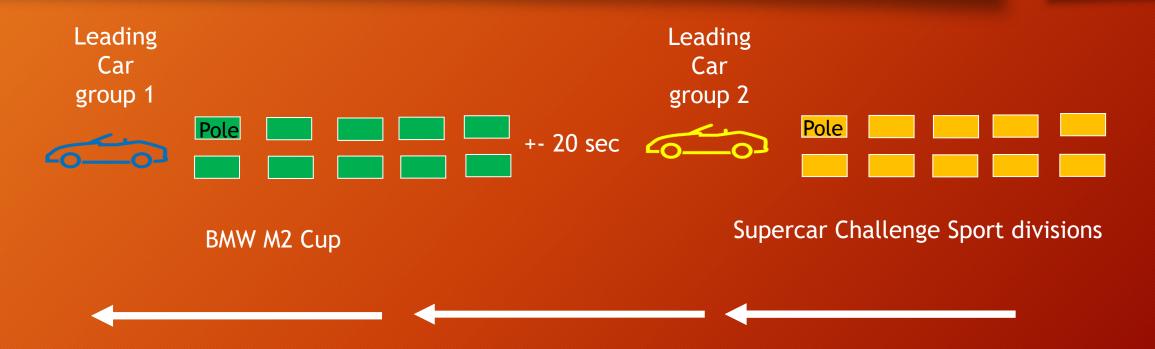

#### **Double rolling start**

### **Rolling start formation position**

#### The right formation