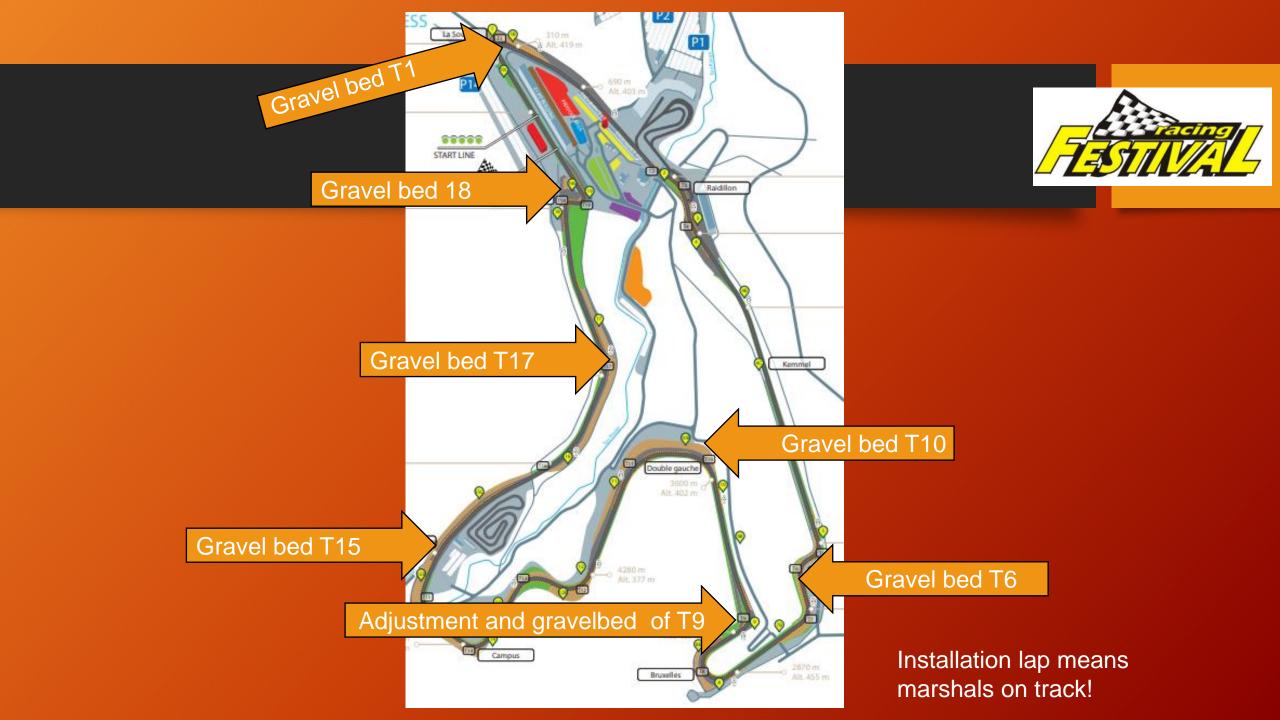

### Escape road @ T 5/7

12

SOURCE CURVE

For each further infringement 5 extra seconds added

- Turn 3
- Turn 17 in and out
  - Turn 19