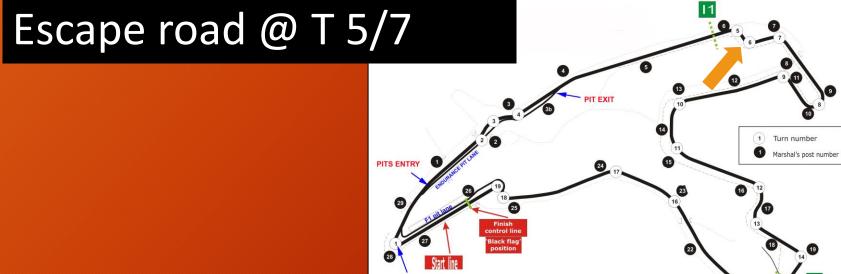

| MIN        | R2         | Catherham France Series                                            | 30 minutes               |
|   | 16:05                    | 16:40          | 35              | 20            | MIN        | R2         | Ford Fiesta Sprint Cup + Mazda MX-5 Cup                            | 35 minutes               |
|   | 17:00                    | 17:20          | 20              |               | MIN        | R4         | Mitjet                                                             | 20 minutes               |













### Stop & go – time penalty area





#### « Black flag position »





## **Control/Finish Line**





#### **Start Line**





### Pits speed limit ends





#### Blue flag @ Pits exit

White line





### Escape road @ T 5/7











12



SOURCE CURVE



#### **Appendix L Track limits**







### THIS IS THE TRACK Including the white line











# **PROHIBITED**



# **PROHIBITED**

## TRACK LIMITS!!

An infringement of the track limits occurs when 4 tyres are over the white line

FP: warnings

Qualifying: cancellation of the lap time (after the session)

Race: 3. infringement = White/Black Flag 4. infringement = Free 5. infringement = 5 seconds penalty 6. infringement = Free 7 infringement = 5 seconds extra penalty

For each further infringement 5 extra seconds added





- Turn 3
- Turn 17 in and out
  - Turn 19







#### **Double rolling start**





### **Rolling start formation position**





#### The right formation





#### DRIVE THROUGH THE STARTING BOXES!



SPA EURO RACE

#### **Start Lights**

## Rolli