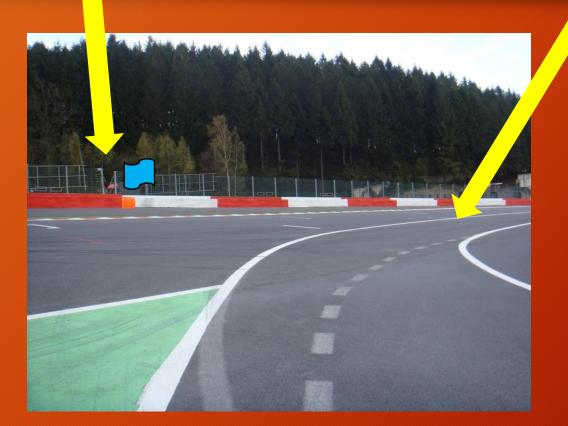

5:45          | 30              | 20            | MIN        | R2         | Catherham France Series                                            | 30 minutes               |
|   | 16:05                    | 16:40          | 35              | 20            | MIN        | R2         | Ford Fiesta Sprint Cup + Mazda MX-5 Cup                            | 35 minutes               |
|   | 17:00                    | 17:20          | 20              |               | MIN        | R4         | Mitjet                                                             | 20 minutes               |













### Stop & go – time penalty area





#### « Black flag position »





## **Control/Finish Line**





#### **Start Line**





### Pits speed limit ends





#### Blue flag @ Pits exit

White line





### Escape road @ T 5/7











12



SOURCE CURVE



#### **Appendix L Track limits**







### THIS IS THE TRACK Including the white line











# **PROHIBITED**



# **PROHIBITED**

## TRACK LIMITS!!

An infringement of the track limits occurs when 4 tyres are over the white line

FP: warnings

Qualifying: cancellation of the lap time (after the session)

Race: 3. infringement = White/Black Flag 4. infringement = Free 5. infringement = 5 seconds penalty 6. infringement = Free 7 infringement = 5 seconds extra penalty

For each further infringement 5 extra seconds added





- Turn 3
- Turn 17 in and out
  - Turn 19







#### **Double rolling start**





### **Rolling start formation position**





#### The right formation





#### DRIVE THROUGH THE STARTING BOXES!



SPA E