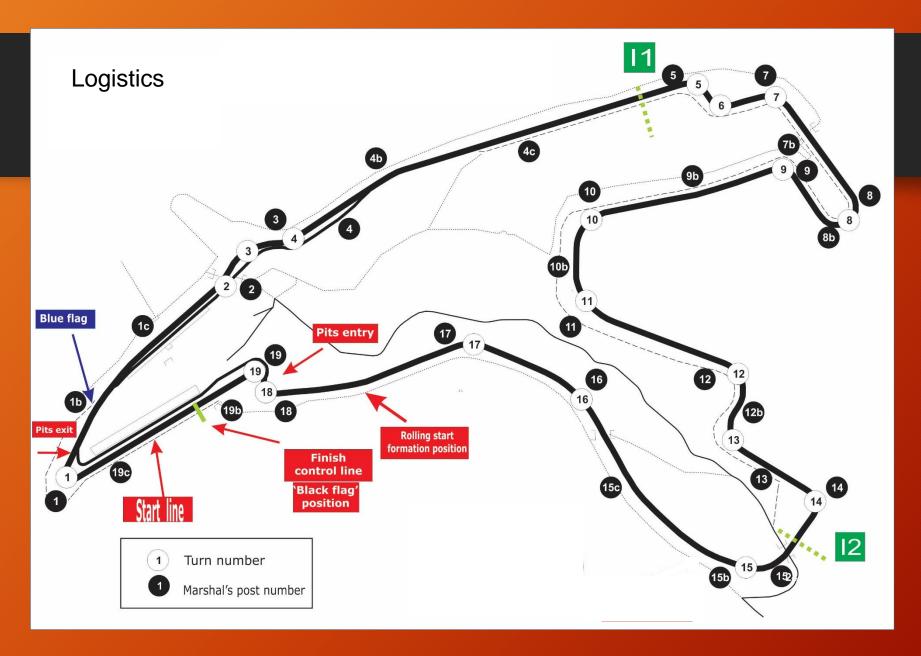

## **Control/Finish Line**

#### **Start Line**

### Pits speed limit ends

#### Blue flag @ Pits exit

White line