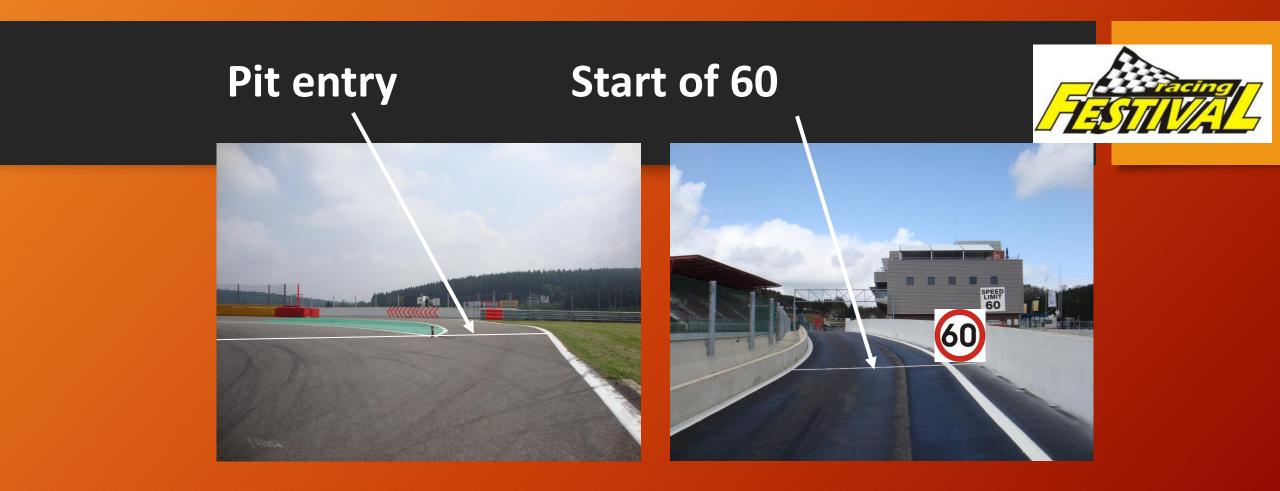

| R2         | Catherham France Series                                            | 30 minutes               |
|   | 16:05                    | 16:40          | 35              | 20            | MIN        | R2         | Ford Fiesta Sprint Cup + Mazda MX-5 Cup                            | 35 minutes               |
|   | 17:00                    | 17:20          | 20              |               | MIN        | R4         | Mitjet                                                             | 20 minutes               |













### Stop & go – time penalty area





#### « Black flag position »





## **Control/Finish Line**





#### **Start Line**





### Pits speed limit ends





#### Blue flag @ Pits exit

White line





### Escape road @ T 5/7











12



SOURCE CURVE



#### **Appendix L Track limits**







### THIS IS THE TRACK Including the white line











# **PROHIBITED**



# **PROHIBITED**

## TRACK LIMITS!!

An infringement of the track limits occurs when 4 tyres are over the white line

FP: warnings

Qualifying: cancellation of the lap time (after the session)

Race: 3. infringement = White/Black Flag 4. infringement = Free 5. infringement = 5 seconds penalty 6. infringement = Free 7 infringement = 5 seconds extra penalty

For each further infringement 5 extra seconds added





- Turn 3
- Turn 17 in and out
  - Turn 19







#### **Double rolling start**





### **Rolling start formation position**





#### The right formation





#### DRIVE THROUGH THE STARTING BOXES!



SPA EURO RACE

#### **Start Lights**

## Rolling Start All Red