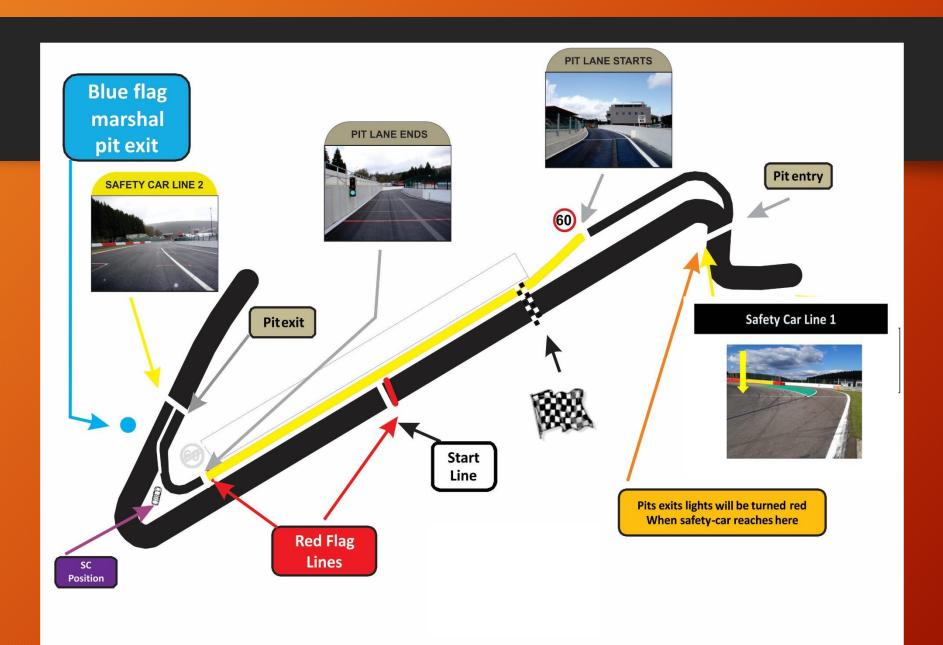

### Stop & go – time penalty area

## **Control/Finish Line**

#### **Start Line**

### Pits speed limit ends

#### Blue flag @ Pits exit

White line

#### **Neutralisation: FCY and SC**

Full Course Yellow (FCY) 80 KpH Ending = Full Course green Safety Car (SC) Wait for green flag at control line Red Flag (Code red) Practise and qualify = stop in Pit Lane Race: Stop in 1 line before finish line