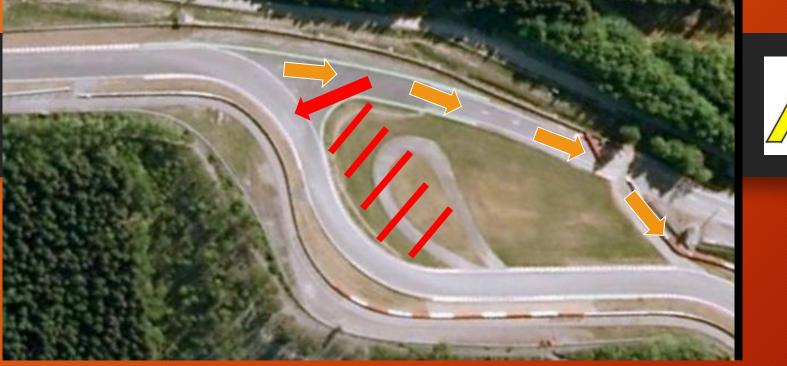

20            | MIN        | R2         | Catherham France Series                                            | 30 minutes               |
|   | 16:05                    | 16:40          | 35              | 20            | MIN        | R2         | Ford Fiesta Sprint Cup + Mazda MX-5 Cup                            | 35 minutes               |
|   | 17:00                    | 17:20          | 20              |               | MIN        | R4         | Mitjet                                                             | 20 minutes               |













### Stop & go – time penalty area





#### « Black flag position »





## **Control/Finish Line**





#### **Start Line**





### Pits speed limit ends





#### Blue flag @ Pits exit

White line





### Escape road @ T 5/7











12



SOURCE CURVE



#### **Appendix L Track limits**







### THIS IS THE TRACK Including the white line











# **PROHIBITED**



# **PROHIBITED**

## TRACK LIMITS!!

An infringement of the track limits occurs when 4 tyres are over the white line

FP: warnings

Qualifying: cancellation of the lap time (after the session)

Race: 3. infringement = White/Black Flag 4. infringement = Free 5. infringement = 5 seconds penalty 6. infringement = Free 7 infringement = 5 seconds extra penalty

For each further infringement 5 extra seconds added





- Turn 3
- Turn 17 in and out
  - Turn 19







#### **Double rolling start**





### **Rolling start formation position**





#### The right formation





#### DRIVE THROUGH THE STARTING BOXES!



SPA EURO RACE

#### **Start Lights**