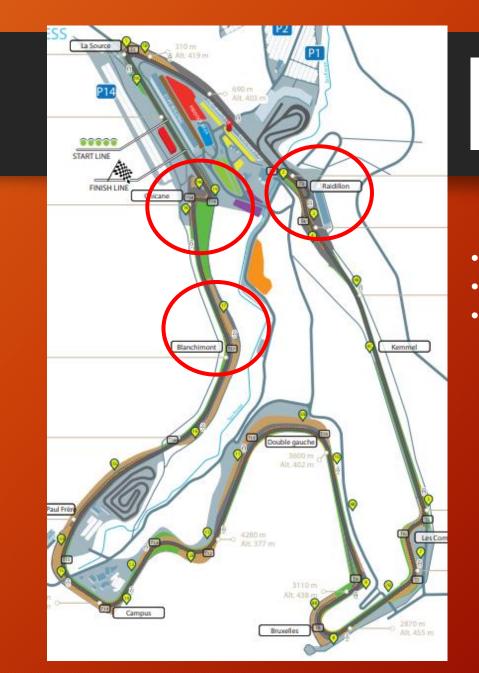

### Escape road @ T 5/7

12

SOURCE CURVE

For each further infringement 5 extra seconds added

- Turn 3
- Turn 17 in and out
  - Turn 19