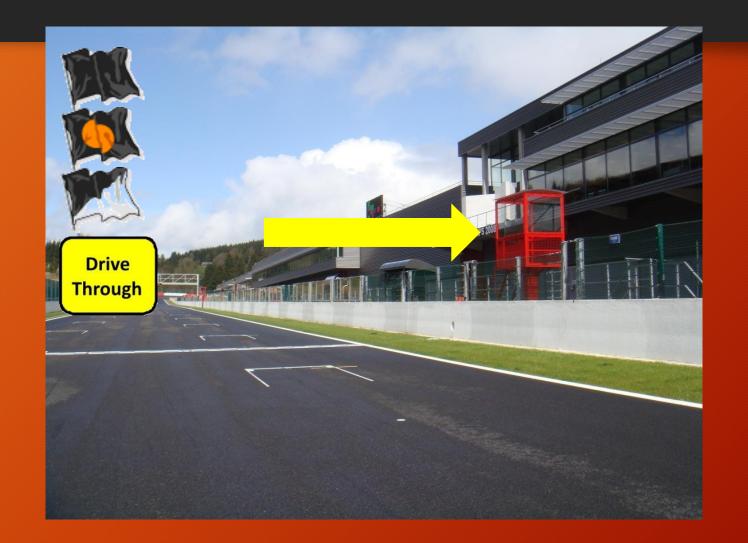

### Driving conduct will be penalised

- Deleting fastest lap time(s)
- Time penalty
- Grid penalty
- Starting from pitlane
- Drive through
- Stop and Go

Penalty comes with extra point(s) on your licence: