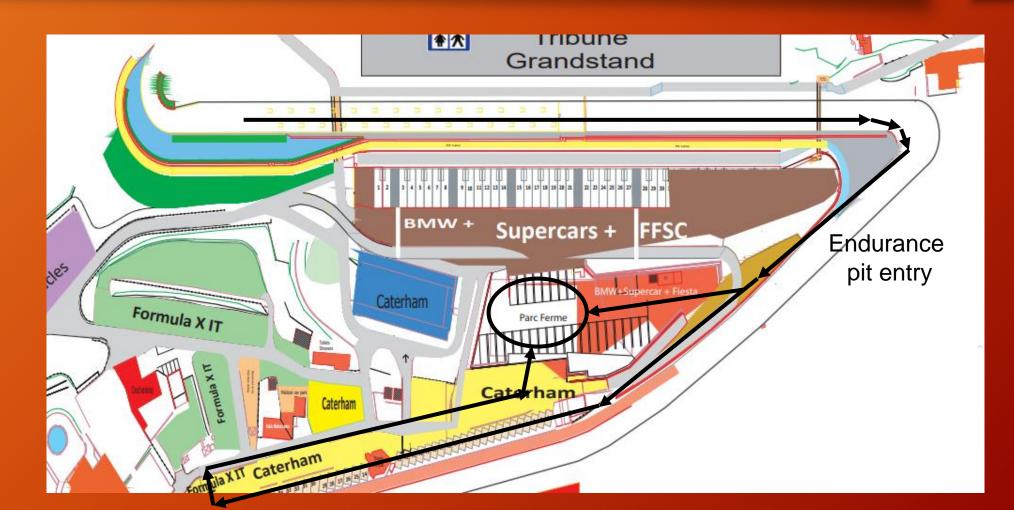

#### After chequered flag all cars to Parc Fermé. Turn right after Turn 1

#### Parc Fermé