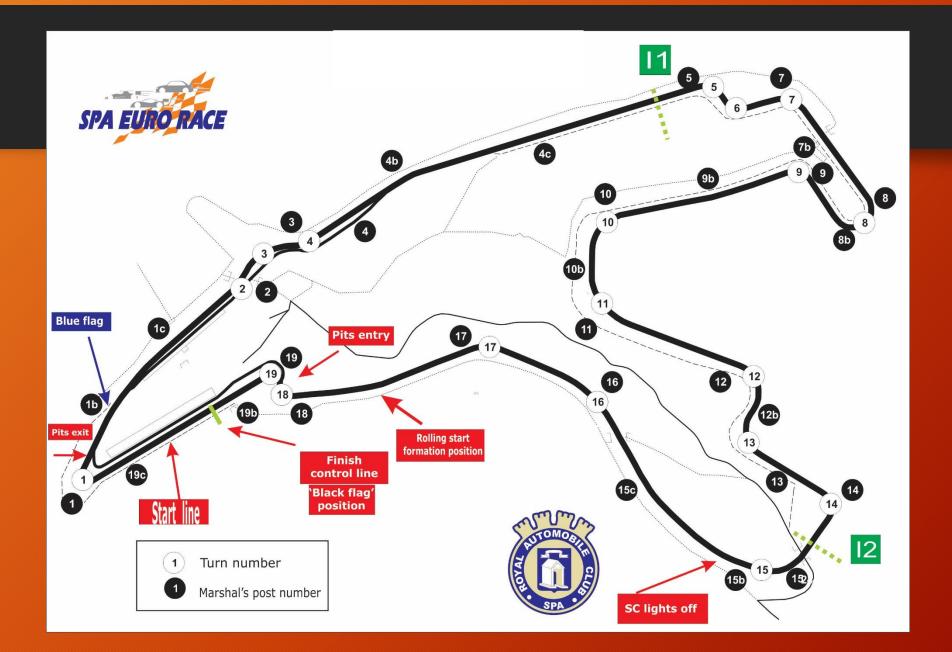

#### « Black flag position »

## **Control/Finish Line**

#### **Start Line**

#### Blue flag @ Pits exit

White line