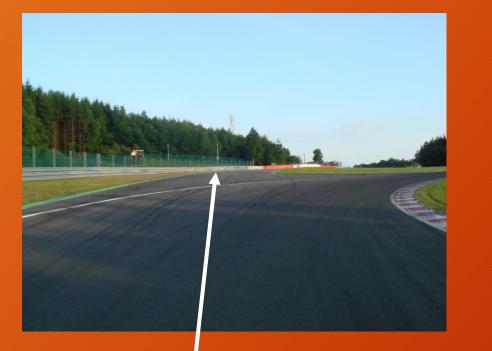

| 20            | MIN        | R2         | Catherham France Series                                            | 30 minutes               |
|   | 16:05                    | 16:40          | 35              | 20            | MIN        | R2         | Ford Fiesta Sprint Cup + Mazda MX-5 Cup                            | 35 minutes               |
|   | 17:00                    | 17:20          | 20              |               | MIN        | R4         | Mitjet                                                             | 20 minutes               |













### Stop & go – time penalty area





#### « Black flag position »





## **Control/Finish Line**





#### **Start Line**





### Pits speed limit ends





#### Blue flag @ Pits exit

White line





### Escape road @ T 5/7











12



SOURCE CURVE



#### **Appendix L Track limits**







### THIS IS THE TRACK Including the white line











# **PROHIBITED**



# **PROHIBITED**

## TRACK LIMITS!!

An infringement of the track limits occurs when 4 tyres are over the white line

FP: warnings

Qualifying: cancellation of the lap time (after the session)

Race: 3. infringement = White/Black Flag 4. infringement = Free 5. infringement = 5 seconds penalty 6. infringement = Free 7 infringement = 5 seconds extra penalty

For each further infringement 5 extra seconds added





- Turn 3
- Turn 17 in and out
  - Turn 19







#### **Double rolling start**





### **Rolling start formation position**





#### The right formation





#### DRIVE THROUGH THE STARTING BOXES!



SPA EURO RACE

#### **Start Lights