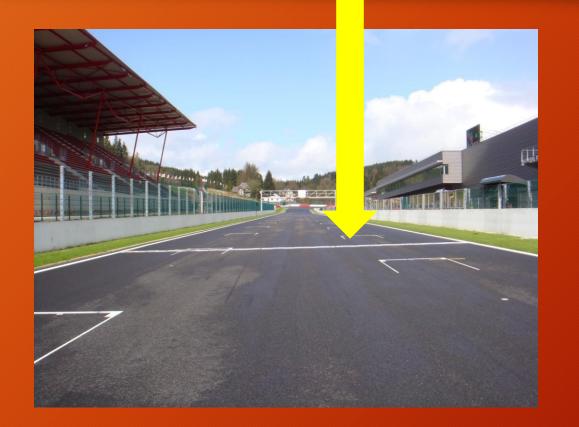

p                                    | 60 minutes               |
|   | 15:15                    | 15:45          | 30              | 20            | MIN        | R2         | Catherham France Series                                            | 30 minutes               |
|   | 16:05                    | 16:40          | 35              | 20            | MIN        | R2         | Ford Fiesta Sprint Cup + Mazda MX-5 Cup                            | 35 minutes               |
|   | 17:00                    | 17:20          | 20              |               | MIN        | R4         | Mitjet                                                             | 20 minutes               |













### Stop & go – time penalty area





#### « Black flag position »





## **Control/Finish Line**





#### **Start Line**





### Pits speed limit ends





#### Blue flag @ Pits exit

White line





### Escape road @ T 5/7











12



SOURCE CURVE



#### **Appendix L Track limits**







### THIS IS THE TRACK Including the white line











# **PROHIBITED**



# **PROHIBITED**

## TRACK LIMITS!!

An infringement of the track limits occurs when 4 tyres are over the white line

FP: warnings

Qualifying: cancellation of the lap time (after the session)

Race: 3. infringement = White/Black Flag 4. infringement = Free 5. infringement = 5 seconds penalty 6. infringement = Free 7 infringement = 5 seconds extra penalty

For each further infringement 5 extra seconds added





- Turn 3
- Turn 17 in and out
  - Turn 19







#### **Double rolling start**





### **Rolling start for