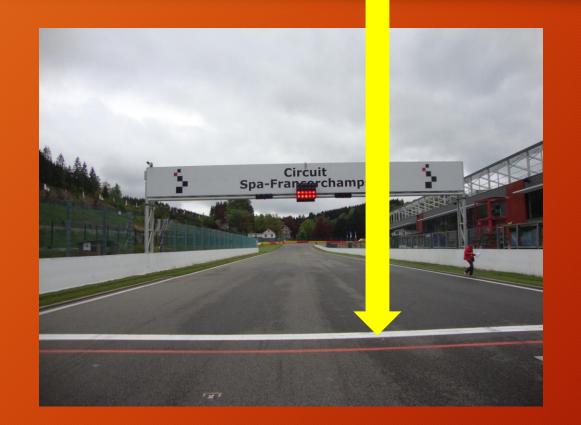

| 60 minutes               |
|   | 15:15                    | 15:45          | 30              | 20            | MIN        | R2         | Catherham France Series                                            | 30 minutes               |
|   | 16:05                    | 16:40          | 35              | 20            | MIN        | R2         | Ford Fiesta Sprint Cup + Mazda MX-5 Cup                            | 35 minutes               |
|   | 17:00                    | 17:20          | 20              |               | MIN        | R4         | Mitjet                                                             | 20 minutes               |













### Stop & go – time penalty area





#### « Black flag position »





## **Control/Finish Line**





#### **Start Line**





### Pits speed limit ends





#### Blue flag @ Pits exit

White line





### Escape road @ T 5/7











12



SOURCE CURVE



#### **Appendix L Track limits**







### THIS IS THE TRACK Including the white line











# **PROHIBITED**



# **PROHIBITED**

## TRACK LIMITS!!

An infringement of the track limits occurs when 4 tyres are over the white line

FP: warnings

Qualifying: cancellation of the lap time (after the session)

Race: 3. infringement = White/Black Flag 4. infringement = Free 5. infringement = 5 seconds penalty 6. infringement = Free 7 infringement = 5 seconds extra penalty

For each further infringement 5 extra seconds added





- Turn 3
- Turn 17 in and out
  - Turn 19







#### **Double rolling start**





### **Rolling start formation position**





##